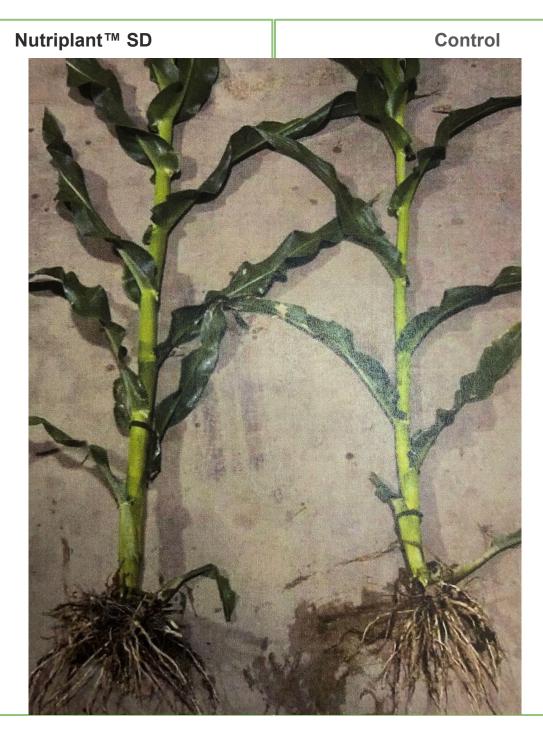

| Product(s) Used: | Nutriplant™ SD              |
|------------------|-----------------------------|
| Location:        | Marion, South Dakota        |
| Notes:           | Photo taken on July 10th    |
| Results:         | Corn Chopped on August 10th |