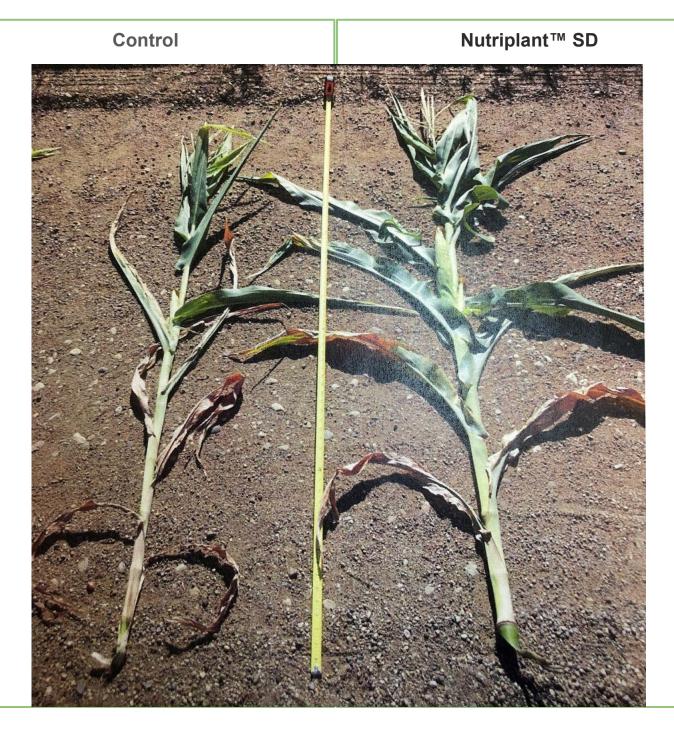

| Product(s) Used: | Nutriplant™ SD              |
|------------------|-----------------------------|
| Location:        | Marion, South Dakota        |
| Notes:           | Photo taken on July 10th    |
| Results:         | Corn Chopped on August 10th |