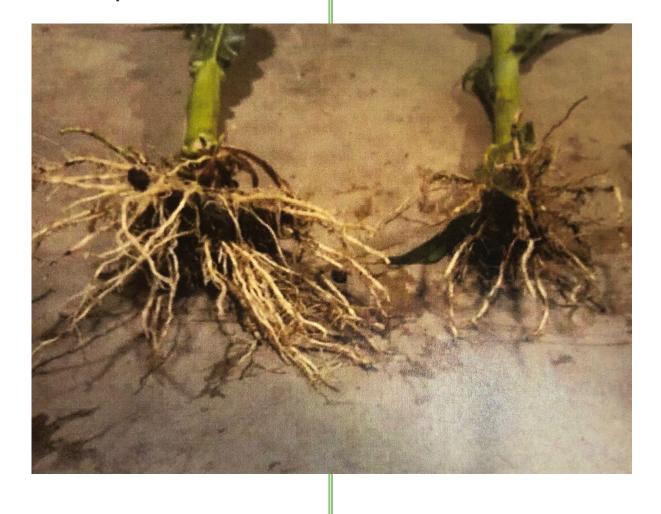

| Product(s) Used: | Nutriplant™ SD              |
|------------------|-----------------------------|
| Location:        | Marion, South Dakota        |
| Notes:           | Photo taken on July 10th    |
| Results:         | Corn Chopped on August 10th |